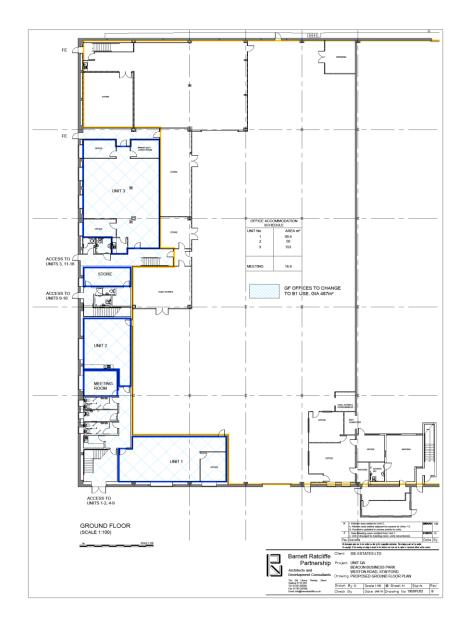

#### DESCRIPTION

Sixteen self-contained office suites situated at ground and first floor located within Block QA of the popular Beacon Business Park. This well located park is situated just off the main Weston Road and benefits from 24/7 manned security.

Each suite offers good quality office accommodation which are carpeted, double glazed, with electric heating, Cat II recessed lighting and benefit from ample onsite parking. There is also the availability of lightning fast fibre connectivity on site subject to agreement.

Access to additional facilities including shared meeting rooms, kitchens and W.C.'s

# **ASKING RENTS**

| SUITE NO. | FLOOR  | SIZE<br>(per sq.ft.) | SIZE<br>(per sq.<br>m.) | PARKING<br>SPACES | ANNUAL RENT<br>(£ p.a.) |
|-----------|--------|----------------------|-------------------------|-------------------|-------------------------|
| 1         | Ground | 973                  | 90                      | 9                 | 7,750                   |
| 2         | Ground | 538                  | 50                      | 5                 | 5,200                   |
| 3         | Ground | 1,646                | 153                     | 12                | 12,650                  |
| 4         | First  | 463                  | 43                      | 4                 | 3,795                   |
| 5         | First  | 215                  | 20                      | 2                 | 2,495                   |
| 6         | First  | 172                  | 16                      | 2                 | 2,495                   |
| 7         | First  | 258                  | 24                      | 3                 | 2,495                   |
| 8         | First  | 183                  | 17                      | 2                 | 2,495                   |
| 9         | First  | 484                  | 45                      | 4                 | 3,795                   |
| 10        | First  | 382                  | 36                      | 4                 | 2,950                   |
| 11        | First  | 1,098                | 102                     | 6                 | 8,250                   |
| 12        | First  | 377                  | 35                      | 4                 | 2,750                   |
| 13        | First  | 656                  | 61                      | 6                 | 5,500                   |
| 14        | First  | 280                  | 26                      | 3                 | 2,495                   |
| 15        | First  | 280                  | 26                      | 3                 | 2495                    |
| 16        | First  | 194                  | 18                      | 2                 | 2,495                   |