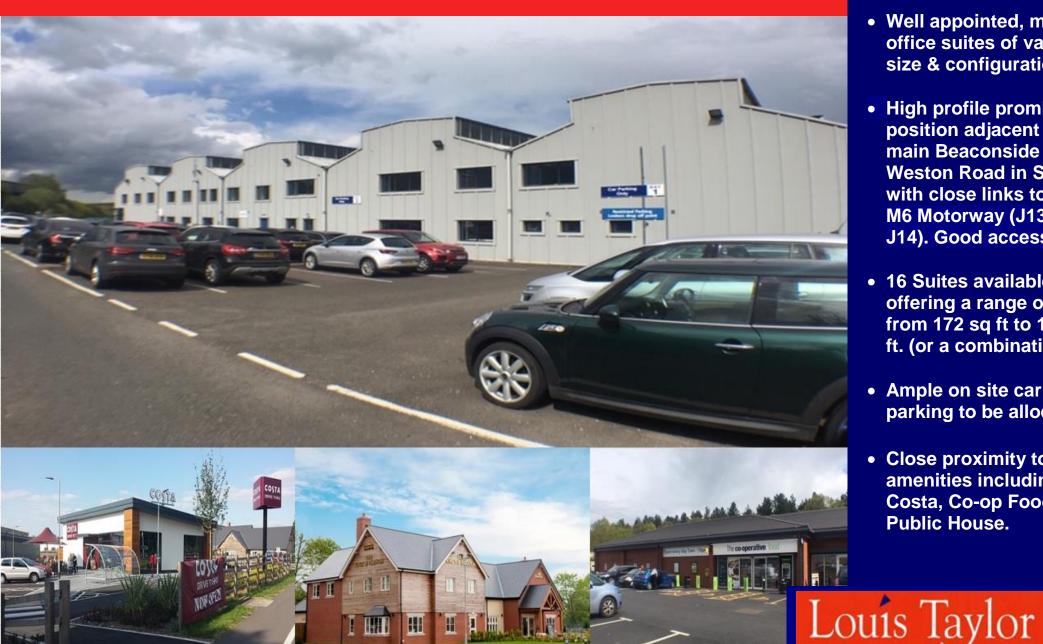

# **TO LET**

- Well appointed, modern office suites of various size & configuration.
- High profile prominent position adjacent to the main Beaconside & Weston Road in Stafford with close links to the M6 Motorway (J13 & J14). Good access to M1.
- 16 Suites available offering a range of sizes from 172 sq ft to 1,646 sq ft. (or a combination of).
- Ample on site car parking to be allocated.
- Close proximity to amenities including Costa, Co-op Food & Public House.

#### DESCRIPTION

Sixteen self-contained office suites situated at ground and first floor located within Block QA of the popular Beacon Business Park. This well located park is situated just off the main Weston Road and benefits from 24/7 manned security.

#### LOCATION

Stafford is strategically placed on the M6 corridor between Birmingham (28 miles to the south), Stoke on Trent (14 miles to the north) and Manchester (58 miles to the north).

Situated just off Weston Road on the eastern gateway into Stafford and less than two miles from Stafford town centre, Beacon Business Park in which these office suites are located is currently home to a mix of varied business uses with supporting facilities, including Costa Coffee, Knot & Plough public house, Cooperative Convenience Store and soon to be completed national hotel chain etc.