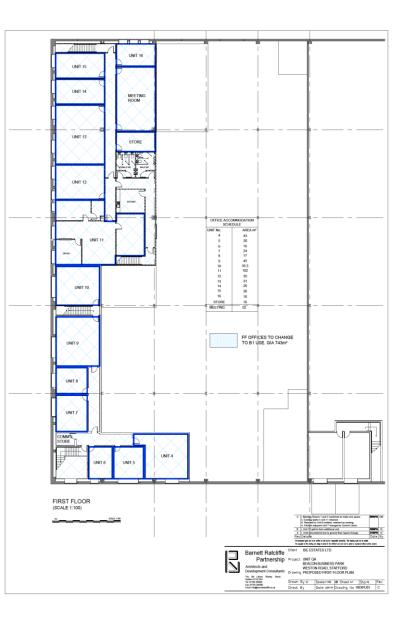

#### DESCRIPTION

Sixteen self-contained office suites situated at ground and first floor located within Block QA of the popular Beacon Business Park. This well located park is situated just off the main Weston Road and benefits from 24/7 manned security.

Each suite offers good quality office accommodation which are carpeted, double glazed, with electric heating, Cat II recessed lighting and benefit from ample onsite parking. There is also the availability of lightning fast fibre connectivity on site subject to agreement.

Access to additional facilities including shared meeting rooms, kitchens and W.C.'s

# **ASKING RENTS**

| SUITE NO. | FLOOR  | SIZE<br>(per sq.ft.) | SIZE<br>(per sq.<br>m.) | PARKING<br>SPACES | ANNUAL RENT<br>(£ p.a.) |
|-----------|--------|----------------------|-------------------------|-------------------|-------------------------|
| 1         | Ground | 973                  | 90                      | 9                 | 7,750                   |
| 2         | Ground | 538                  | 50                      | 5                 | 5,200                   |
| 3         | Ground | 1,646                | 153                     | 12                | 12,650                  |
| 4         | First  | 463                  | 43                      | 4                 | 3,795                   |
| 5         | First  | 215                  | 20                      | 2                 | 2,495                   |
| 6         | First  | 172                  | 16                      | 2                 | 2,495                   |
| 7         | First  | 258                  | 24                      | 3                 | 2,495                   |
| 8         | First  | 183                  | 17                      | 2                 | 2,495                   |
| 9         | First  | 484                  | 45                      | 4                 | 3,795                   |
| 10        | First  | 382                  | 36                      | 4                 | 2,950                   |
| 11        | First  | 1,098                | 102                     | 6                 | 8,250                   |
| 12        | First  | 377                  | 35                      | 4                 | 2,750                   |
| 13        | First  | 656                  | 61                      | 6                 | 5,500                   |
| 14        | First  | 280                  | 26                      | 3                 | 2,495                   |
| 15        | First  | 280                  | 26                      | 3                 | 2495                    |
| 16        | First  | 194                  | 18                      | 2                 | 2,495                   |