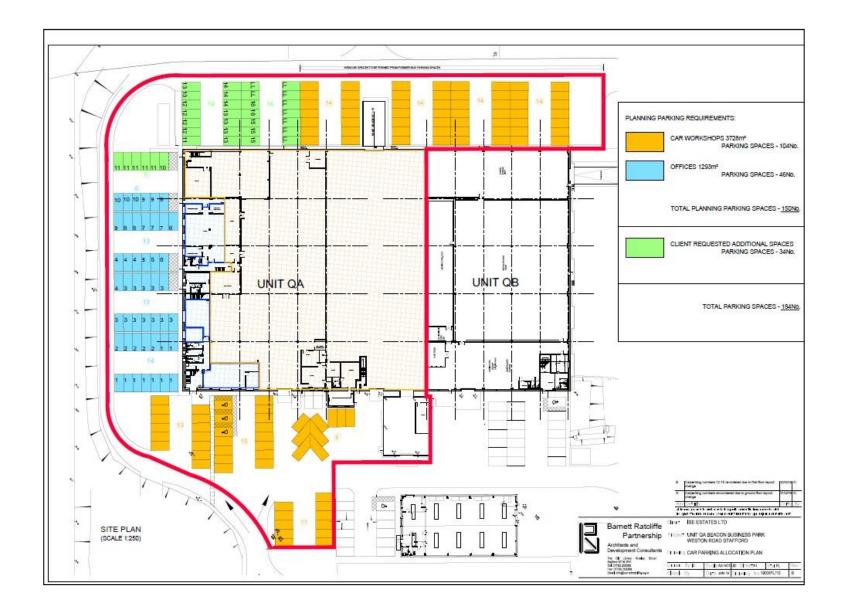

# **Outside**

Ample onsite parking spaces to be allocated. Please see parking plan incorporated below.

The available office suites are located within Building QA and benefit from 24/7 onsite manned security. Being situated within the grounds of Beacon Business Park this provides a spacious, well maintained and attractive working environment.