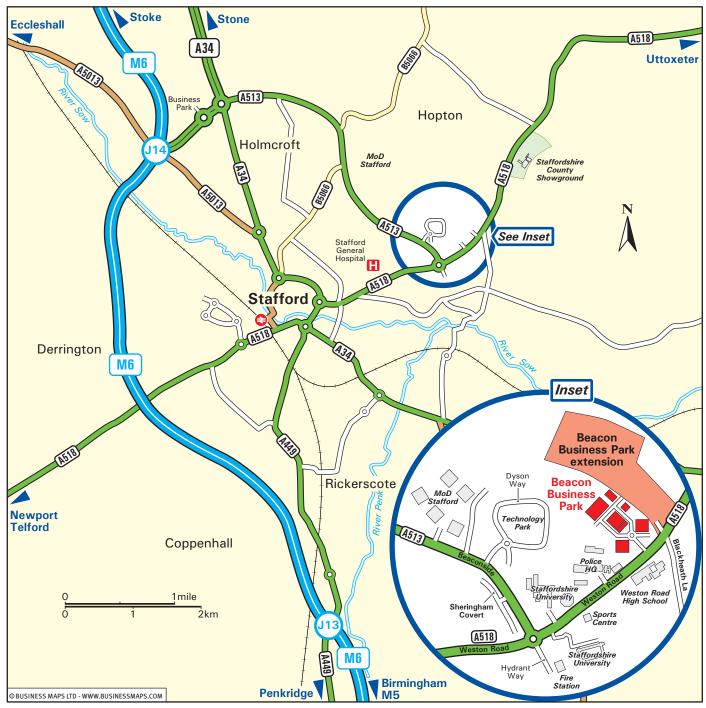

## Beacon Business Park Weston Road Stafford ST18 0WL

Tel: 01785 256 098 Email: info@espleys.co.uk

## From M6 J14

Leave the M6 at Junction 14 (signed Stafford (N), Stone, Eccleshall & A34).

Join the A34 north (signed Stafford, Stone, A34 & Uttoxeter (A518)).

Continue straight over the next roundabout.

At the next roundabout (signed Uttoxeter (A518) take the second exit.

Continue on the A513 for 3 miles to the nextroundabout. Take the first exit (signed Staffordshire University, Beacon Business Park, Crematorium & County Showground) onto the A518.

Beacon Business Park is located on the left hand side (see inset).

Ample parking is available.

## By Train 😂

The station is 2 miles from Beacon Business Park.